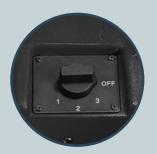

### Performance Features

 A selection of three air movement speeds provides maximum performance needed for each job.

• Built-in carpet clip makes it easy to dry floors under carpets.

 Airmover 3 offers three standing positions to allow air to be directed at different angles.